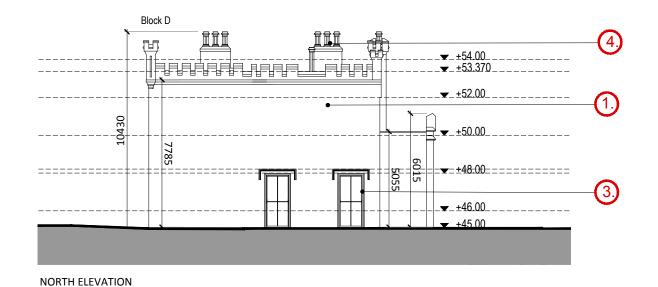

## MATERIALS LEGEND

Scale: 1/200

- 1. FINISH RENDER TO BE SELECTED
- 2. FINISH ZINC TO BE SELECTED
- 3. ALUMINUM THERMALLY-BROKEN DOUBLE-GLAZED WINDOW SYSTEM
- 4. BATTLEMENTS AND CORNER TURRETS.

| Revision Description                                         |                                      | ate          | Rev. No.      | Issued by  |
|--------------------------------------------------------------|--------------------------------------|--------------|---------------|------------|
|                                                              |                                      |              |               |            |
|                                                              |                                      |              |               |            |
|                                                              |                                      |              |               |            |
|                                                              |                                      |              |               |            |
|                                                              |                                      |              |               |            |
|                                                              |                                      |              |               |            |
|                                                              |                                      |              |               |            |
|                                                              |                                      |              |               |            |
| Planning                                                     | 11.                                  | 01.21        | P.03          | EL         |
| Draft Planning Package                                       | 11.                                  | 06.20        | P.02          | SH         |
| Pre-Planning 247 Response                                    | 28.                                  | 01.20        | P.01          | EL         |
| Figured dimensions only to be used. This drawing is copyrig  | ght of O'Mahony Pike Architects Ltd  | I. All infor | mation is sha | red as per |
| approved use in accordance with BS1192(2007) + A2(2016)      | ), Table 5; Standard Codes for Suita | bility of M  | lodels and Do | cuments.   |
| If 'Information Approval Check' is empty, this information h | nas been shared at SO - WIP.         |              |               |            |