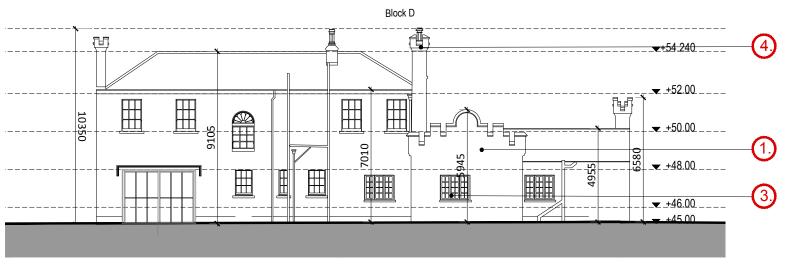

## MATERIALS LEGEND

Scale: 1/200

- 1. FINISH RENDER TO BE SELECTED
- 2. FINISH ZINC TO BE SELECTED
- 3. ALUMINUM THERMALLY-BROKEN DOUBLE-GLAZED WINDOW SYSTEM
- 4. BATTLEMENTS AND CORNER TURRETS.

| Revision Description                                         |                                      | ate          | Rev. No.      | Issued by  |
|--------------------------------------------------------------|--------------------------------------|--------------|---------------|------------|
|                                                              |                                      |              |               |            |
|                                                              |                                      |              |               |            |
|                                                              |                                      |              |               |            |
|                                                              |                                      |              |               |            |
|                                                              |                                      |              |               |            |
|                                                              |                                      |              |               |            |
|                                                              |                                      |              |               |            |
|                                                              |                                      |              |               |            |
| Planning                                                     | 11.                                  | 01.21        | P.03          | EL         |
| Draft Planning Package                                       | 11.                                  | 06.20        | P.02          | SH         |
| Pre-Planning 247 Response                                    | 28.                                  | 01.20        | P.01          | EL         |
| Figured dimensions only to be used. This drawing is copyrig  | ght of O'Mahony Pike Architects Ltd  | I. All infor | mation is sha | red as per |
| approved use in accordance with BS1192(2007) + A2(2016)      | ), Table 5; Standard Codes for Suita | bility of M  | lodels and Do | cuments.   |
| If 'Information Approval Check' is empty, this information h | nas been shared at SO - WIP.         |              |               |            |