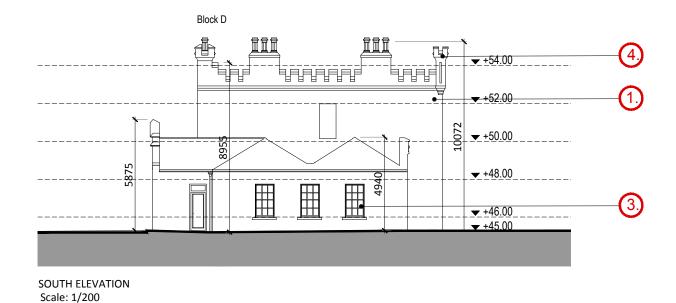

## MATERIALS LEGEND

Scale: 1/200

- 1. FINISH RENDER TO BE SELECTED
- 2. FINISH ZINC TO BE SELECTED
- 3. ALUMINUM THERMALLY-BROKEN DOUBLE-GLAZED WINDOW SYSTEM
- 4. BATTLEMENTS AND CORNER TURRETS.

| Revision Description                                         |                                      | ate          | Rev. No.      | Issued by  |
|--------------------------------------------------------------|--------------------------------------|--------------|---------------|------------|
|                                                              |                                      |              |               |            |
|                                                              |                                      |              |               |            |
|                                                              |                                      |              |               |            |
|                                                              |                                      |              |               |            |
|                                                              |                                      |              |               |            |
|                                                              |                                      |              |               |            |
|                                                              |                                      |              |               |            |
|                                                              |                                      |              |               |            |
| Planning                                                     | 11.                                  | 01.21        | P.03          | EL         |
| Draft Planning Package                                       | 11.                                  | 06.20        | P.02          | SH         |
| Pre-Planning 247 Response                                    | 28.                                  | 01.20        | P.01          | EL         |
| Figured dimensions only to be used. This drawing is copyrig  | ght of O'Mahony Pike Architects Ltd  | I. All infor | mation is sha | red as per |
| approved use in accordance with BS1192(2007) + A2(2016)      | ), Table 5; Standard Codes for Suita | bility of M  | lodels and Do | cuments.   |
| If 'Information Approval Check' is empty, this information h | nas been shared at SO - WIP.         |              |               |            |